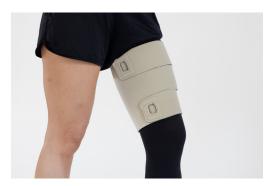

### SiennaWrap Thigh

Each SiennaWrap Compression Wrap also features concave straps that resist gapping for more effective compression and all-day comfort.