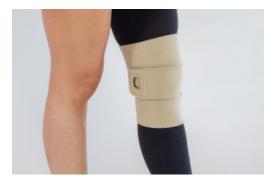

#### SiennaWrap Knee

Adjustable bands with Velcro<sup>®</sup> finger loops make SiennaWrap Compression Wraps easier to put on, wear, adjust and take off.

Available in beige