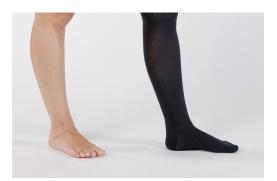

### Alta Compression Hybrid Liner

Combines compression for the foot with the comfort of a liner for the ankle and calf.

Available in black

We're Kathy and Kyle Weatherly, and we believe in a fresh approach to edema care. Call or text us to schedule an in-person or virtual inservice: **414-441-4849** 