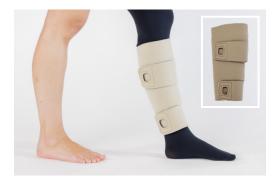

## SiennaWrap Calf, Seamless

This seamless, conical wrap better conforms to calves and ankles with less definition.

Available in black and beige Available in regular and tall height