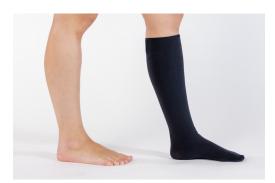

## **Alta Liner**

Available in beige

This soft, seamless, noncompressive, full-toe sock liner provides comfort and protects the skin.

Available in black Available in Knee-high and Thigh-high