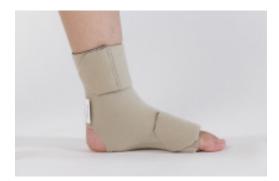

## SiennaWrap Foot

Contoured to better fit the shape of the foot.

Available in black and beige