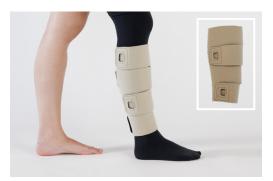

## SiennaWrap Calf, Contoured

The contoured SiennaWrap Calf seamed, two-piece wrap is designed for people who have smaller ankles in comparison to their calf size.

Available in black and beige Available in regular and tall height